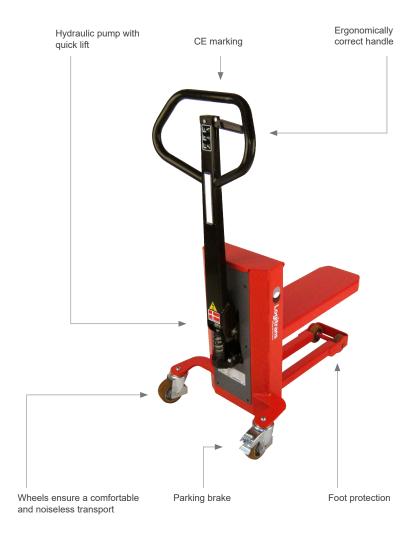

## Less sickness days

The ergonomic design reduces sickness days and gives happier employees.

Also, it reduces the noise level in the stores.

## Higher efficiency and performance

Designed to increase the efficiency in stores with its closed fork construction, permanent quick lift and high manoeuvrability (360° turning radius).

The construction ensures a low noise level in the stores and can be used for many kinds of quarter pallets (e.g. display pallets).

## Durability, lifetime

The LogiQ300 has a long operating life.

With its special construction with use of quality materials it lowers maintenance costs.

Tested before shipment.