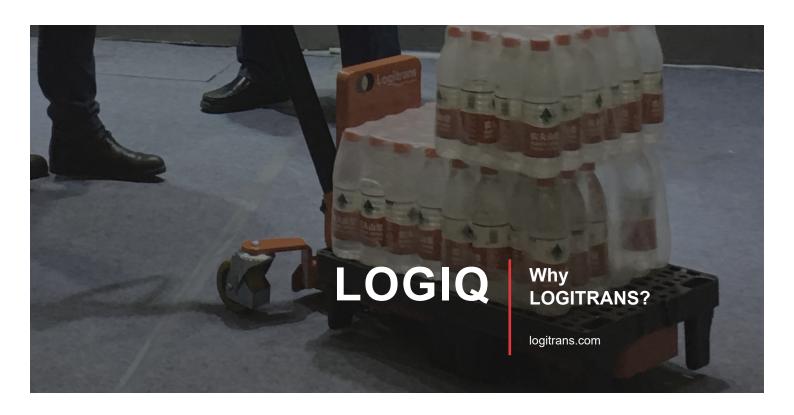

## Higher efficiency and performance

Designed to increase the efficiency in stores with its closed fork construction, permanent quick lift and high manoeuvrability (360° turning radius).

The construction ensures a low noise level in the stores and can be used for many kinds of quarter pallets (e.g. display pallets).

## Durability, lifetime

The LogiQ300 has a long operating life.

With its special construction with use of quality materials it lowers maintenance costs.

Tested before shipment.